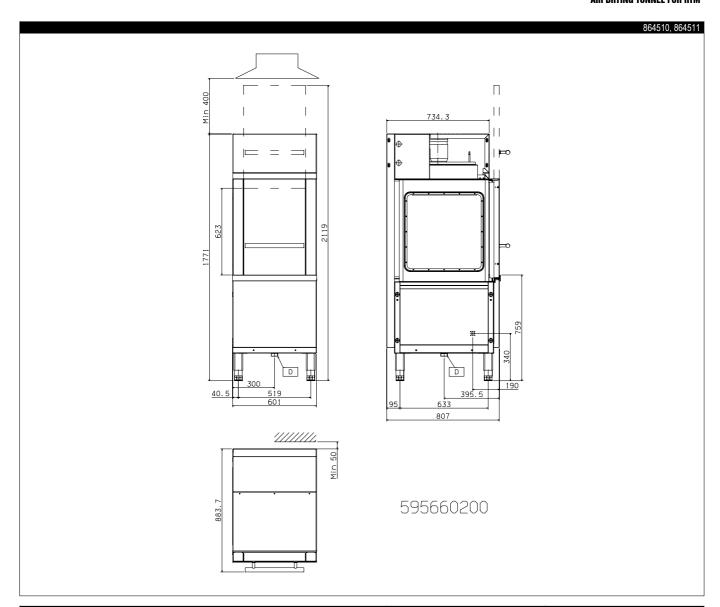

| CHARACTERISTICS          | MODELS             |                    |                    |                    |  |
|--------------------------|--------------------|--------------------|--------------------|--------------------|--|
|                          | ADTLERMD<br>864500 | ADTLELMD<br>864501 | ADTERMD<br>864510  | ADTELMD<br>864511  |  |
| Power supply             | Electric           | Electric           | Electric           | Electric           |  |
| eeding direction         | from Right to Left | from Left to Right | from Right to Left | from Left to Right |  |
| External dimensions - mm |                    |                    |                    |                    |  |
| width                    | 900                | 900                | 600                | 600                |  |
| depth                    | 884                | 884                | 884                | 884                |  |
| height                   | 1922               | 1922               | 1771               | 1771               |  |
| Power - kW               |                    |                    |                    |                    |  |
| electric                 | 9.4                | 9.4                | 8.5                | 8.5                |  |

EBCE10

| LEGEND                     |                   |                   |
|----------------------------|-------------------|-------------------|
|                            | ADTERMD<br>864510 | ADTELMD<br>864511 |
| D - Water drain            | G 1 1/2"          | G 1 1/2"          |
| EI - Electrical connection | 400 V, 3N, 50/60  | 400 V, 3N, 50/60  |